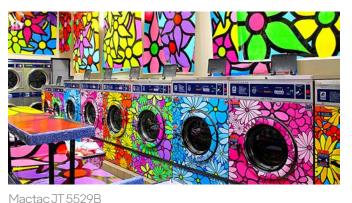

Façade Film

Mactac WW100

Mactac JT5122 Mactac JT5929

**DS Blue X Window Film** Featuring a sophisticated blue tone with minimal visible reflection, DS Blue X can transform colored glazing, making it a popular film for both residential and commercial buildings.