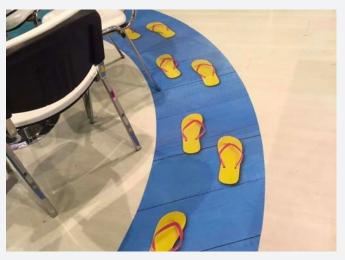

## Wayfinding

Help people experience and navigate through spaces intuitively with vibrant and easy to follow graphics.

#### 5500 QM Translucent

Especially designed for backlit illuminated signs, it is trusted by brands for their quality, colour uniformity, adhesion properties and flexible service.

**900 Super Cast** High gloss, premium vinyl with improved durability for outdoor applications. It is an extremely conformable film suitable for irregular surfaces and complex applications including heavily corrugated surfaces, convex and concave curves.