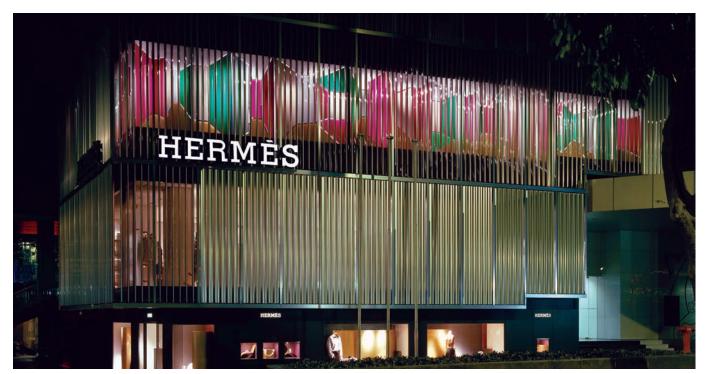

Architectural graphics are key drivers in spatial experience—establishing presence, setting moods, and being informative.

From walls, floors, ceilings, glass & building exteriors, Avery Dennison Architectural & Design products are used to transform spaces small to large, commercial to residential.

Everyday at Avery Dennison, we cultivate innovative products that will transform spaces, create unforgettable experiences and enliven your surroundings. Our graphics solutions pressure-sensitive materials help to beautify your surroundings and bring out the aesthetic features of your environment, building or brand.

## Building Exterior

Rough surfaces, graffiti and weather limitations? Designed for the demands of outdoor application and building exterior exposure, we have solutions to transform the whole building that minimises downtime and maintenance costs.

**Façade Film** This premium cast film is perfect for panels, window frames for restoration, restyling or branding purposes. Its high adhesion onto difficult building substrates such as plastics, aluminium, steel and reinforced facade panels makes it an excellent alternative to paint. Comes with a life expectancy of up to 7 years.