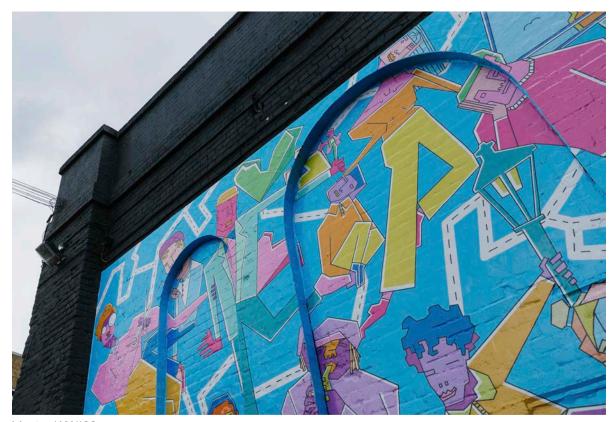

## Wall murals and designs

Create immersive interior spaces with our high-performance films, textile or papers. Provide inviting surroundings with a range of different finishes including matt low-glare surfaces to natural or architecture textured finishes.

Work with our partners to create limitless custom printed images, designs, messaging or branding to bring your vision to life.

MPI 2631 Removable Wall Film
MPI 2636 Wall Film

mactac<sup>®</sup>