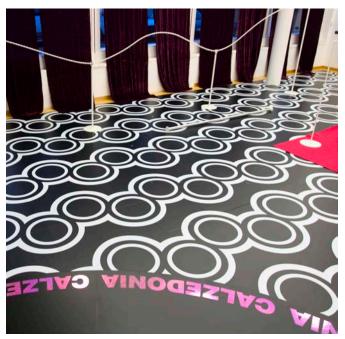

# Unique flooring or ceilings

Floor graphics provide a powerful and impressive way of using vacant space. Add an extra dimension to lobbies, exhibitions or special events. Find solutions that are specially tested to comply with slip resistance classifications.

Mactac JT 1828 P\_PF 6300

MactacJT5829 R\_LF3898

Mactac JT 5929 P\_PF 6200

Mactac WW300

Mactac JT 5929 P\_PF 6200

**Mactac FloorGrip** overlaminate is a non-slip protection film that is conformable on difficult surfaces such as tarmac, bitumen and stone. You can ensure your floor graphics are well protected from UV and abrasion, even in high traffic areas.