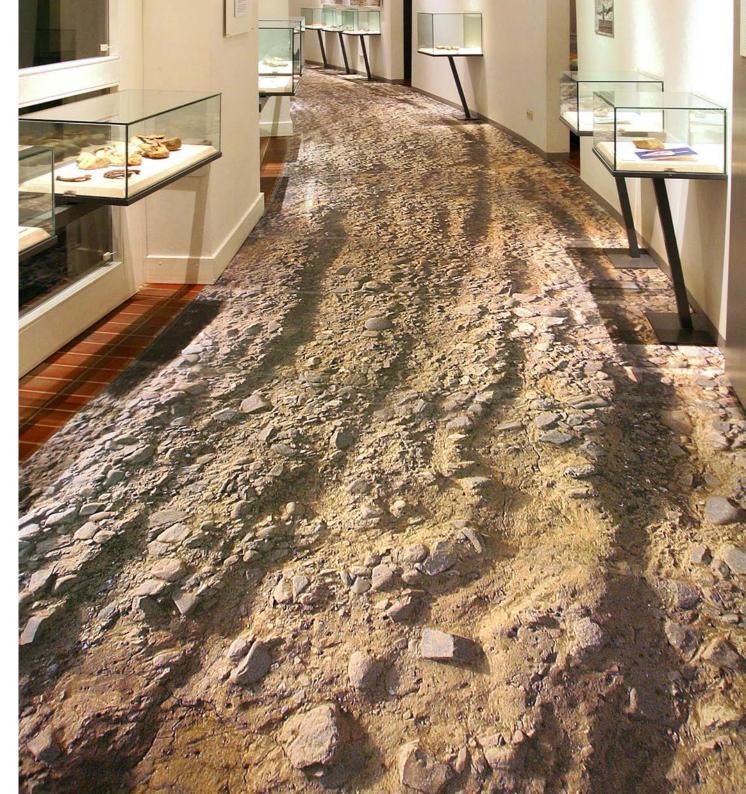

# Unique flooring or ceilings

Floor graphics provide a powerful and impressive way of using vacant space. Add an extra dimension to lobbies, exhibitions or special events. Find solutions that are specially tested to comply with slip resistance classifications.

Mactac JT 1828 P\_PF 6300

MactacJT5829 R\_LF3898

Mactac JT 5929 P\_PF 6200

Mactac WW300

Mactac JT 5929 P\_PF 6200

**Mactac FloorGrip** overlaminate is a non-slip protection film that is conformable on difficult surfaces such as tarmac, bitumen and stone. You can ensure your floor graphics are well protected from UV and abrasion, even in high traffic areas.