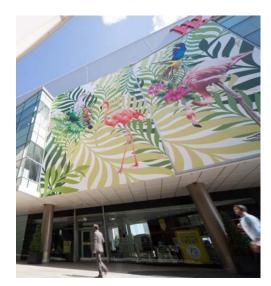

## Wall murals and designs

Create immersive interior spaces with our high-performance films, textile or papers. Provide inviting surroundings with a range of different finishes including matt low-glare surfaces to natural or architecture textured finishes.

Work with our partners to create limitless custom printed images, designs, messaging or branding to bring your vision to life.

MPI 2631 Removable Wall Film
MPI 2636 Wall Film

mactac<sup>®</sup>