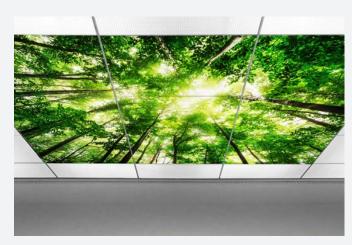

**MPI 2050 Translucent** A printable film for illuminated signage with great image clarity and color pop. Create virtual skylights by applying translucent film over a light source, designed to create perceived open space indoors.