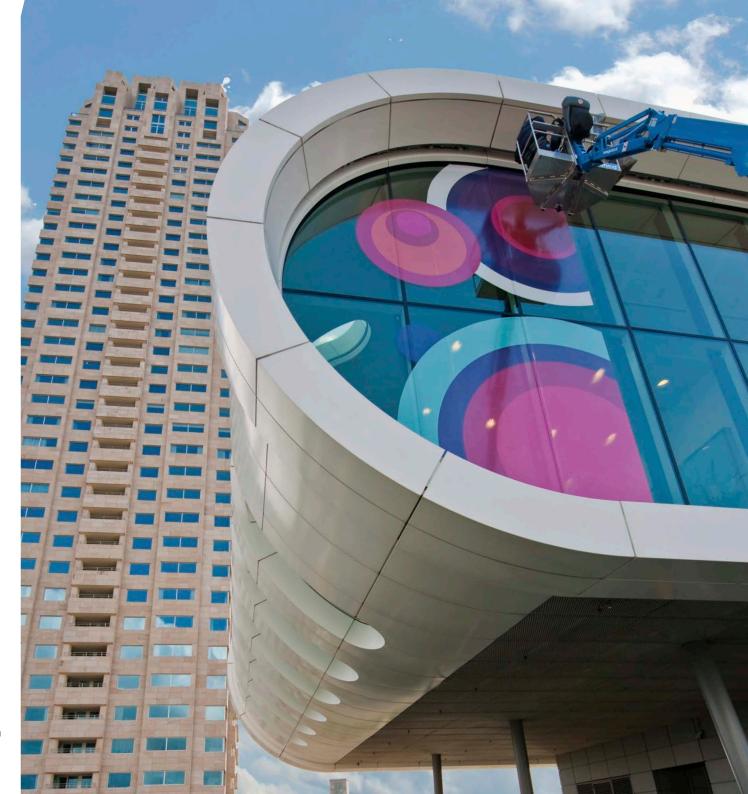

## Glass designs & privacy

Windows are installed to enhance the feeling of spaciousness. Transform any window pane into stained glass for that romantic hue, or create subtle shades to create a soothing environment.

Control light intensity, optimize style and improve privacy with varying degrees of light transmitting applications on glass and other translucent materials.

Mactac MACcrystal 8400

Mactac MACal 8900 Pro