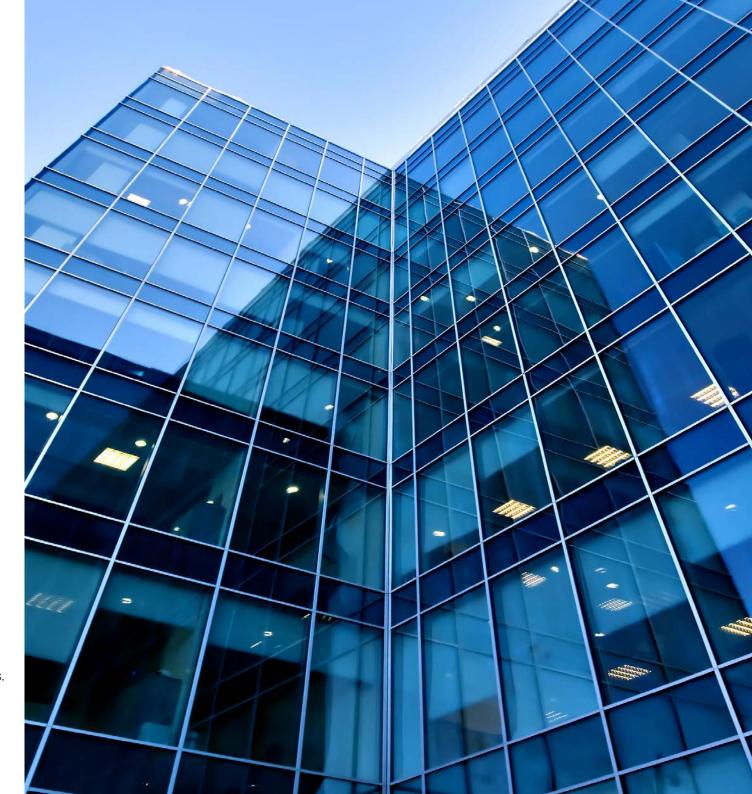

## Solar Control

Go green - save energy by reducing solar heat gain and reduce cooling costs by as much as 30%. At the same time, allow natural light without the negative impact of harmful UV radiation and harsh glare, enabling guests and tenants to have a more cooling and comfortable environment.

#### Comfort and energy savings

Our advanced technology range of solar control window films will provide heat and glare relief. Optimise occupants comfort and productivity whilst reducing heat buildup from solar radiation and reducing ongoing energy consumption and costs.