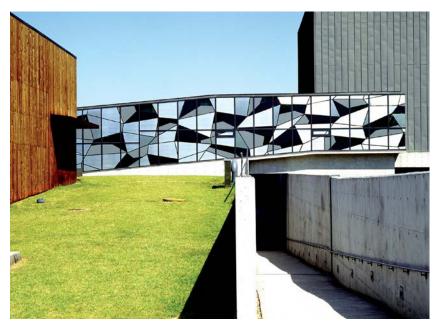

## Glass designs & privacy

Windows are installed to enhance the feeling of spaciousness. Transform any window pane into stained glass for that romantic hue, or create subtle shades to create a soothing environment.

Control light intensity, optimize style and improve privacy with varying degrees of light transmitting applications on glass and other translucent materials.

Mactac MACcrystal 8400

Mactac MACal 8900 Pro