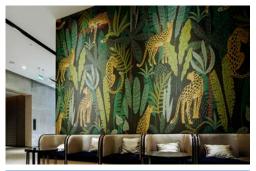

## Wall murals and designs

Create immersive interior spaces with our high-performance films, textile or papers. Provide inviting surroundings with a range of different finishes including matt low-glare surfaces to natural or architecture textured finishes.

Work with our partners to create limitless custom printed images, designs, messaging or branding to bring your vision to life.

MPI 2631 Removable Wall Film
MPI 2636 Wall Film

mactac<sup>®</sup>