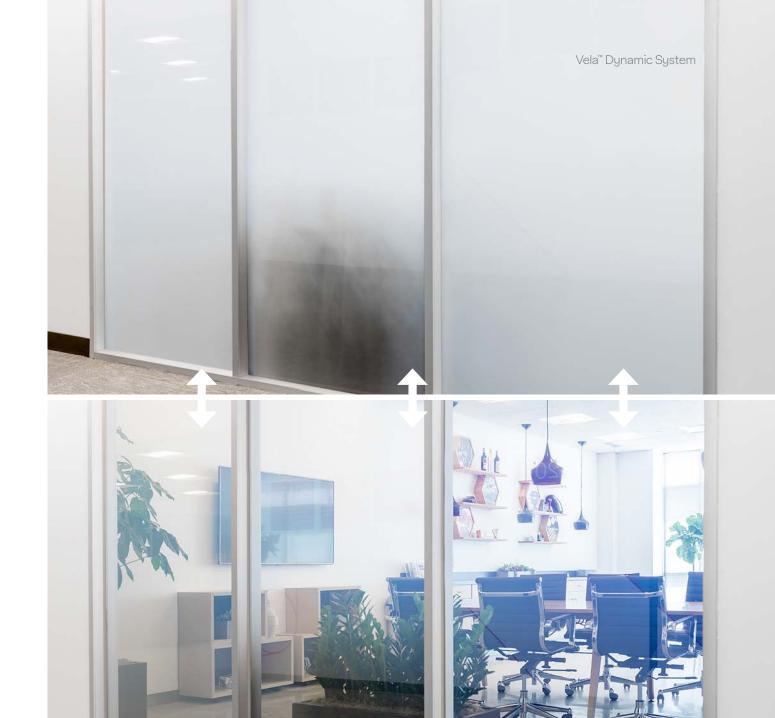

# Dynamic privacy or displays

Transform spaces on demand with the Vela™ Dynamic System, When switched on, Vela™ film becomes transparent, providing high optical clarity and visually opening up spaces.

Retrofit any glass or polycarbonate surface to a dynamic system for customer engagement or privacy. Vela™ can be custom cut to different shapes and sizes.

#### Vela for Privacy

Vela can provide privacy in any conference room or office by turning the glass to opaque on demand using a switch, your smart phone or by voice command. Vela can also function as an erasable whiteboard due to its wipeaway surface.

#### Vela for Customer Engagement

When opaque, Vela™ performs as an excellent rear-projection film. The moviestyle pictures are projected from behind the glass surface, enabling them to be viewed by those passing by outside for added impact.