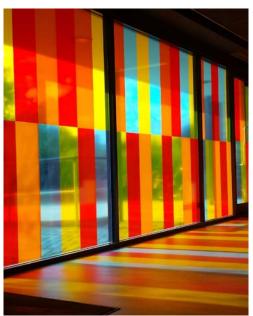

## Wall murals and designs

Create immersive interior spaces with our high-performance films, textile or papers. Provide inviting surroundings with a range of different finishes including matt low-glare surfaces to natural or architecture textured finishes.

Work with our partners to create limitless custom printed images, designs, messaging or branding to bring your vision to life.

MPI 2631 Removable Wall Film
MPI 2636 Wall Film

mactac<sup>®</sup>