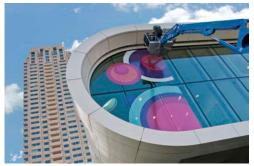

# Unique flooring or ceilings

Floor graphics provide a powerful and impressive way of using vacant space. Add an extra dimension to lobbies, exhibitions or special events. Find solutions that are specially tested to comply with slip resistance classifications.

Mactac JT 1828 P\_PF 6300

MactacJT5829 R\_LF3898

Mactac JT 5929 P\_PF 6200

Mactac WW300

Mactac JT 5929 P\_PF 6200

**Mactac FloorGrip** overlaminate is a non-slip protection film that is conformable on difficult surfaces such as tarmac, bitumen and stone. You can ensure your floor graphics are well protected from UV and abrasion, even in high traffic areas.