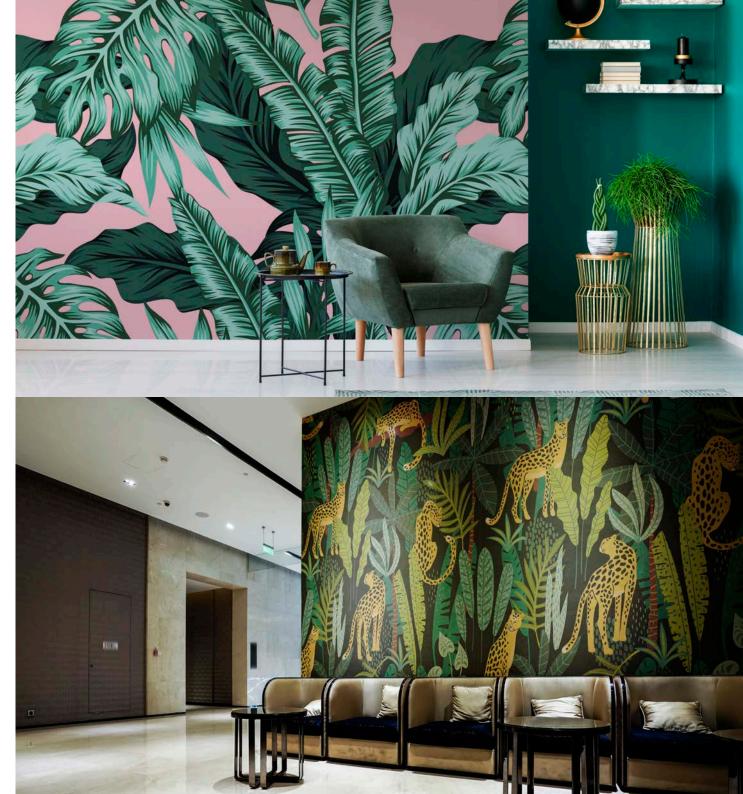

## Wall murals and designs

Create immersive interior spaces with our high-performance films, textile or papers. Provide inviting surroundings with a range of different finishes including matt low-glare surfaces to natural or architecture textured finishes.

Work with our partners to create limitless custom printed images, designs, messaging or branding to bring your vision to life.

MPI 2631 Removable Wall Film
MPI 2636 Wall Film

mactac<sup>®</sup>

#### **Product Spotlight**

MPI 8826 Wall Textile provides an environmentally responsible woven polyester fabric with high-performance adhesive for adhesion to wall surfaces, providing a natural low glare woven textile finish which can be custom printed to your specific needs.