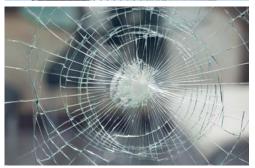

## Safety

Get peace of mind with films that help deter break-ins and protect tenants from glass fragments. Avery Dennison safety & security films are designed to protect window and storefront glass to reduce the risk of injury, facility damage, or loss of assets due to natural disasters, graffiti, criminal activity, and explosions.

#### **Shard retention**

Enhances personal safety
Offers security protection