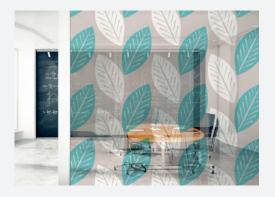

## Wall murals and designs

Create immersive interior spaces with our high-performance films, textile or papers. Provide inviting surroundings with a range of different finishes including matt low-glare surfaces to natural or architecture textured finishes.

Work with our partners to create limitless custom printed images, designs, messaging or branding to bring your vision to life.

MPI 2631 Removable Wall Film
MPI 2636 Wall Film

mactac<sup>®</sup>

#### **Product Spotlight**

MPI 8826 Wall Textile provides an environmentally responsible woven polyester fabric with high-performance adhesive for adhesion to wall surfaces, providing a natural low glare woven textile finish which can be custom printed to your specific needs.