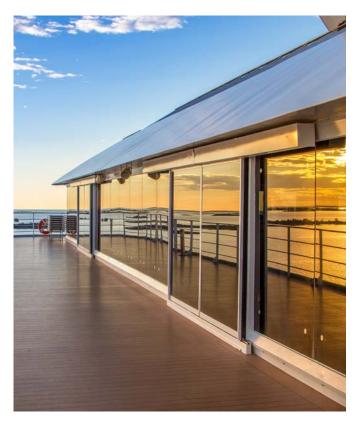

## Solar Control

Go green - save energy by reducing solar heat gain and reduce cooling costs by as much as 30%. At the same time, allow natural light without the negative impact of harmful UV radiation and harsh glare, enabling guests and tenants to have a more cooling and comfortable environment.

#### Comfort and energy savings

Our advanced technology range of solar control window films will provide heat and glare relief. Optimise occupants comfort and productivity whilst reducing heat buildup from solar radiation and reducing ongoing energy consumption and costs.