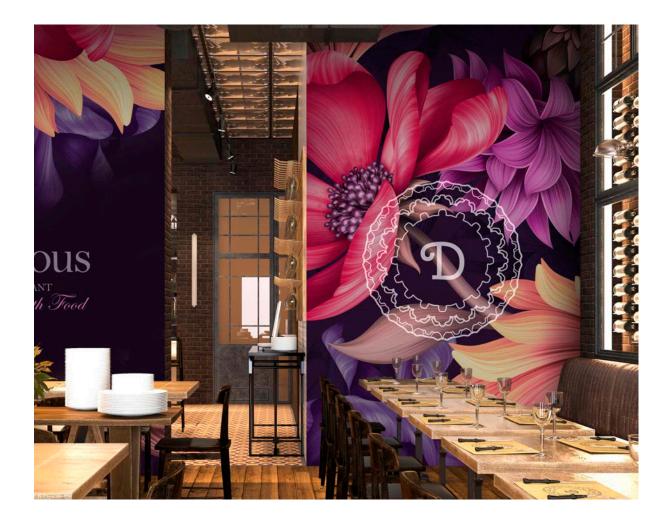

## Wall murals and designs

Create immersive interior spaces with our high-performance films, textile or papers. Provide inviting surroundings with a range of different finishes including matt low-glare surfaces to natural or architecture textured finishes.

Work with our partners to create limitless custom printed images, designs, messaging or branding to bring your vision to life.

MPI 2631 Removable Wall Film
MPI 2636 Wall Film

mactac<sup>®</sup>