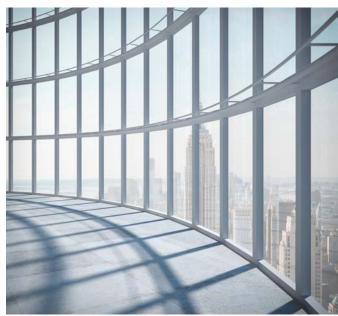

## Glass designs & privacy

Windows are installed to enhance the feeling of spaciousness. Transform any window pane into stained glass for that romantic hue, or create subtle shades to create a soothing environment.

Control light intensity, optimize style and improve privacy with varying degrees of light transmitting applications on glass and other translucent materials.

Mactac MACcrystal 8400

Mactac MACal 8900 Pro