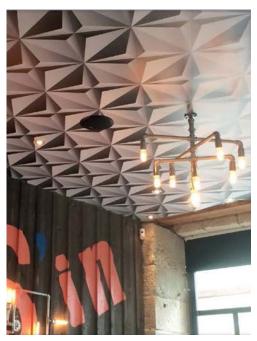

# Unique flooring or ceilings

Floor graphics provide a powerful and impressive way of using vacant space. Add an extra dimension to lobbies, exhibitions or special events. Find solutions that are specially tested to comply with slip resistance classifications.