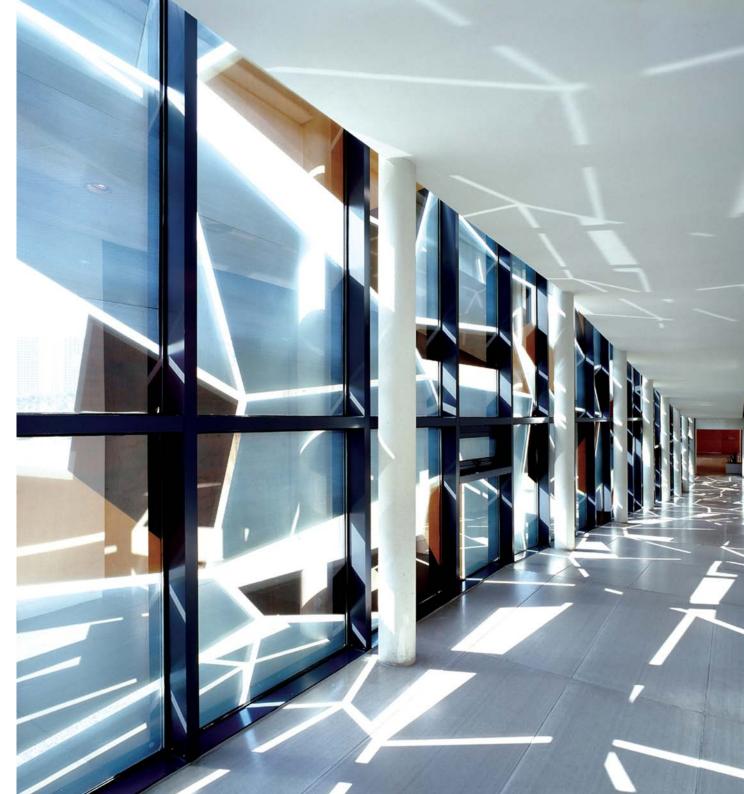

## Glass designs & privacy

Windows are installed to enhance the feeling of spaciousness. Transform any window pane into stained glass for that romantic hue, or create subtle shades to create a soothing environment.

Control light intensity, optimize style and improve privacy with varying degrees of light transmitting applications on glass and other translucent materials.

Mactac MACcrystal 8400

Mactac MACal 8900 Pro

**DS Print SR i** is an optically transparent printable polyester film which offers high definition images. It allows excellent adhesion of ink, and has a hard coat to protect from scratching. It is also eco-friendly, ensuring you are aligned with sustainability efforts for your project.