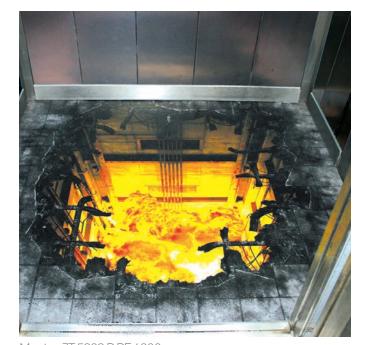

# Unique flooring or ceilings

Floor graphics provide a powerful and impressive way of using vacant space. Add an extra dimension to lobbies, exhibitions or special events. Find solutions that are specially tested to comply with slip resistance classifications.

Mactac JT 1828 P\_PF 6300

MactacJT5829 R\_LF3898

Mactac JT 5929 P\_PF 6200

Mactac WW300

Mactac JT 5929 P\_PF 6200

**Mactac FloorGrip** overlaminate is a non-slip protection film that is conformable on difficult surfaces such as tarmac, bitumen and stone. You can ensure your floor graphics are well protected from UV and abrasion, even in high traffic areas.