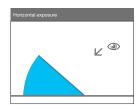

#### **Horizontal Exposure**

The face of the finished graphic is 45° to 90° from vertical. Horizontal applications are not warranted and do not have any expectations of durability. The exposure of films in the horizontal position invalidates any performance expectations as stated in the appropriate Product Data Sheet, Instructional Bulletin and ICS Performance Guarantee Bulletin, unless otherwise stated. Films may retain legibility, but will not provide published Expected Durability for gloss, colour retention, chalking, dimensional stability and overall aesthetic performance.