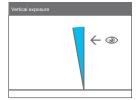

## **Vertical Exposure**

The face of the graphic is  $\pm 10^\circ$  from vertical. Vertical durability is as stated in appropriate Product Data Sheets, Instructional Bulletins and ICS Performance Guarantee Durability Bulletins.