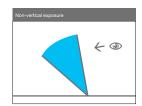

# Non-Vertical Exposure

The face of the finished graphic is greater than 10° from vertical and greater than 45° from horizontal. The reduction of durability for non-vertical applications would be 50% less than the stated durability in the appropriate Product Data Sheet, Instructional Bulletin and ICS Performance Guarantee Bulletin.